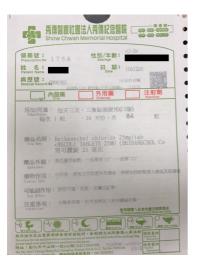

## **PROBLEM**

On a monthly basis, Chang Bing Show Chwan Memorial Hospital produces an estimated 160,000 print-outs of medicine bags. In order to handle such high printing volume, the hospital is looking for a suitable substitute printing solution designed with much bigger printing capacity and faster printing speed as opposed to their serial dot matrix printers. During the search process,

# **SOLUTION**

Of current, Chang Bing Show Chwan Memorial Hospital owns 2 line matrix printers. They are the P8PH6 Printronix Open Pedestal printer which produces a printing speed of 600 lines per minute as well as a P7000 series. They currently use a Windows hosting system and are connected via parallel port, operating on Windows XP and Windows 7 while their emulations used are Epson FX.