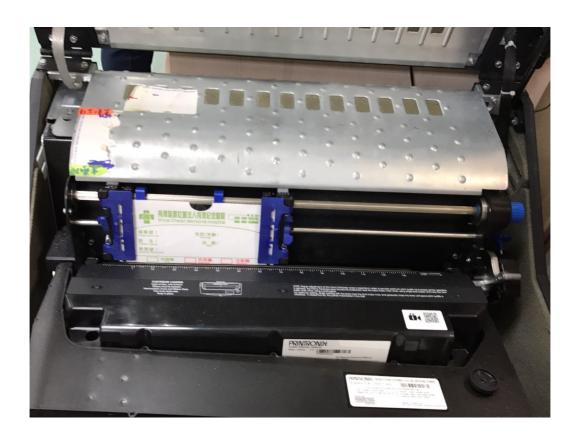

# **SOLUTION**

Of current, Chang Bing Show Chwan Memorial Hospital owns 2 line matrix printers. They are the P8PH6 Printronix Open Pedestal printer which produces a printing speed of 600 lines per minute as well as a P7000 series. They currently use a Windows hosting system and are connected via parallel port, operating on Windows XP and Windows 7 while their emulations used are Epson FX.